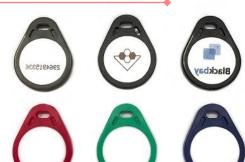

### 1. Introduction

The Tear Shape Keyfob is specially designed for access control applications. With white color at the front, serial number, UID and logo can be printed to identify users.