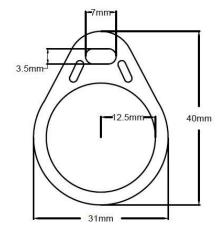

#### 3. Data Sheet

| Item                     | Specification                       |
|--------------------------|-------------------------------------|
| Operating Frequency      | 125 KHz & 13.56 MHz & 860MHz-960MHz |
| Material                 | ABS or PC                           |
| Storage Temperature      | -25°C to +70°C                      |
| Operating Temperature    | -25°C to +70°C                      |
| International Protection | IP67                                |
| Operating Distance       | Depends on reader design            |
| Dimension                | 40(L) x 31(W) x 4.7(T) mm           |
| Options                  | Laser Marking/ Inkjet Printing      |

#### 4. Dimension