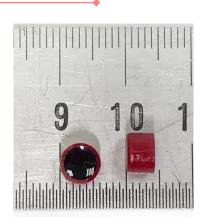

#### 1. Introduction

The Dot Tag has the mini size in the field of industrial applications. It is ideal for tagging small items with limited space for asset management. Furthermore, it can be embedded directly into non-metallic cavity. Or placed on metal surface. The installation is by glue.

#### 3. Data Sheet

| Item                     | Specification             |
|--------------------------|---------------------------|
| Operating Frequency      | 13.56 MHz & 860MHz-960MHz |
| Material                 | PBT/fiber + Epoxy         |
| Storage Temperature      | -40°C to +150°C           |
| Operating Temperature    | -40°C to +85°C            |
| International Protection | IP67                      |
| Operating Distance       | Depends on reader design  |
| Dimension                | 6(D) x 4(T) mm            |
| Options                  |                           |