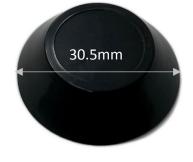

#### 3. Data Sheet

| Item                     | Specification                      |
|--------------------------|------------------------------------|
| Operating Frequency      | 125KHz & 13.56 MHz & 860MHz-960MHz |
| Material                 | Polyamide                          |
| Storage Temperature      | -40°C to +120°C                    |
| Operating Temperature    | -40°C to +85°C                     |
| International Protection | IP67                               |
| Operating Distance       | Depends on reader design           |
| Dimension                | 30.5(D) x 8(T) mm                  |
| Options                  | Laser Marking                      |

### 4. Dimension